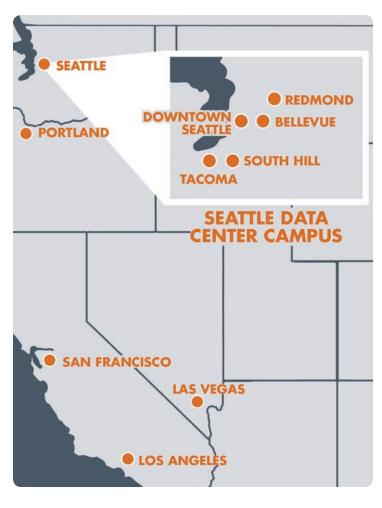

Our Pacific Northwest data centers are strategically positioned across the region. Supported by a redundant network backbone and expansive west coast presence we provide low-latency and maximum availability to customers and partners. As one of the largest colocation providers in the WBX facility, our enterprise data center facilities offer diverse fiber connectivity to key western interconnection facilities like the Pittock Internet Exchange in downtown Portland, One Wilshire in Los Angeles, and the entire San Francisco bay area. We also have access to regional NAPs and TransPacific landing stations allowing for high performance connectivity to international service providers, carriers, and cloud providers.

## **COLOCATION NORTHWEST** WEST COAST DATA CENTER LOCATIONS

Colocation Northwest offers state of the art data center infrastructure and managed support solutions for comprehensive, reliable continuity, scalability, and growth. Let us develop a colocation solution that meets your organization's needs that will scale as your business and technology builds the future.