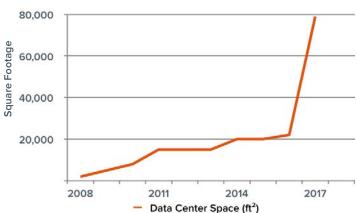

Our data center square footage has increased from just 2,200 ft<sup>2</sup> (200 m<sup>2</sup>) with two facilities to almost 80,000 ft<sup>2</sup> (7,400 m<sup>2</sup>) across eight facilities in less than ten years.

Our Pacific Northwest campus of data center facilities have grown significantly over the last several years paralleling our positive revenue and overall expansion as a major colocation provider in the region. Colocation Northwest has diversified our data center facility footprint from two area facilities to over eight in less than ten years. Our available square footage has increased from just 2,200 ft² (200 m²) to almost 80,000 ft² (7,400 m²) in the same span of time, making Colocation Northwest one of the fastest growing private operators on the West Coast.

## DATA CENTER USABLE SQUARE FOOTAGE GROWTH

Our customers are expanding their reach into the growing world market and require the best connectivity options to expand their services into Asia-Pacific and European markets. As the largest independent data center tenant in the Westin Building Exchange (WBX) facility, Colocation Northwest has direct access to every major carrier in the region, in addition to interconnection points with other networks via the Seattle Internet Exchange (SIX), and our own expansive network across the west coast.